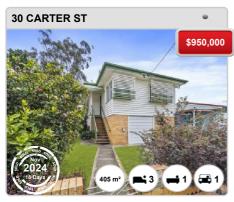

ydatacodeofconduct.com.au.



# **NORTHGATE - Recently Sold Properties**

#### **Median Sale Price**

\$1.24m

Based on 68 recorded House sales within the last 12 months (2024)

Based on a rolling 12 month period and may differ from calendar year statistics

#### **Suburb Growth**

+31.0%

Current Median Price: \$1,244,875 Previous Median Price: \$950,000

Based on 122 recorded House sales compared over the last two rolling 12 month periods

#### **# Sold Properties**

68

Based on recorded House sales within the 12 months (2024)

Based on a rolling 12 month period and may differ from calendar year statistics



















#### Prepared on 30/01/2025 by Janelle McKenna, 0417004845 at Place Estate Agents Ascot. © Property Data Solutions Pty Ltd 2025 (pricefinder.com.au)