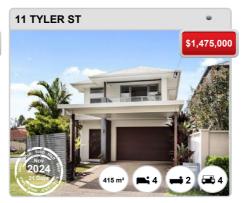

pertydatacodeofconduct.com.au.



# **NORTHGATE - Recently Sold Properties**

#### **Median Sale Price**

\$1.24m

Based on 68 recorded House sales within the last 12 months (2024)

Based on a rolling 12 month period and may differ from calendar year statistics

#### **Suburb Growth**

+31.0%

Current Median Price: \$1,244,875 Previous Median Price: \$950,000

Based on 122 recorded House sales compared over the last two rolling 12 month periods

#### **# Sold Properties**

68

Based on recorded House sales within the 12 months (2024)

Based on a rolling 12 month period and may differ from calendar year statistics



















#### Prepared on 30/01/2025 by Janelle McKenna, 0417004845 at Place Estate Agents Ascot. © Property Data Solutions Pty Ltd 2025 (pricefinder.com.au)