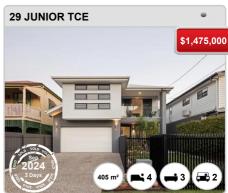

fconduct.com.au.



# **NORTHGATE - Recently Sold Properties**

#### **Median Sale Price**

\$1.24m

Based on 68 recorded House sales within the last 12 months (2024)

Based on a rolling 12 month period and may differ from calendar year statistics

#### **Suburb Growth**

+31.0%

Current Median Price: \$1,244,875 Previous Median Price: \$950,000

Based on 122 recorded House sales compared over the last two rolling 12 month periods

#### **# Sold Properties**

68

Based on recorded House sales within the 12 months (2024)

Based on a rolling 12 month period and may differ from calendar year statistics



















#### Prepared on 30/01/2025 by Janelle McKenna, 0417004845 at Place Estate Agents Ascot. © Property Data Solutions Pty Ltd 2025 (pricefinder.com.au)