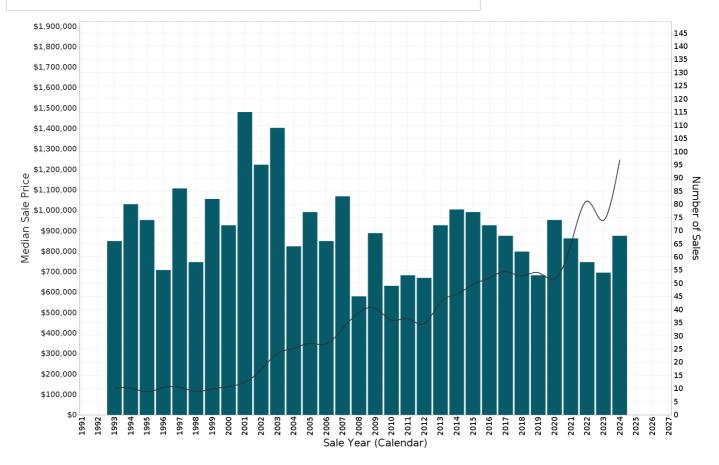

## **NORTHGATE - Sales Statistics (Houses)**

| Year | # Sales | Median       | Growth  | Low        | High         |
|------|---------|--------------|---------|------------|--------------|
| 2007 | 83      | \$ 422,000   | 0.0 %   | \$ 220,000 | \$ 995,000   |
| 2008 | 45      | \$ 500,000   | 18.5 %  | \$ 300,000 | \$ 1,050,000 |
| 2009 | 69      | \$ 520,000   | 4.0 %   | \$ 317,500 | \$ 1,530,000 |
| 2010 | 49      | \$ 462,500   | -11.1 % | \$ 270,000 | \$ 1,060,000 |
| 2011 | 53      | \$ 470,000   | 1.6 %   | \$ 250,000 | \$ 1,110,000 |
| 2012 | 52      | \$ 445,500   | -5.2 %  | \$ 240,000 | \$ 1,910,000 |
| 2013 | 72      | \$ 550,000   | 23.5 %  | \$ 267,550 | \$ 900,000   |
| 2014 | 78      | \$ 590,000   | 7.3 %   | \$ 280,000 | \$ 1,415,000 |
| 2015 | 77      | \$ 637,000   | 8.0 %   | \$ 244,127 | \$ 1,200,000 |
| 2016 | 72      | \$ 670,000   | 5.2 %   | \$ 407,500 | \$ 1,999,000 |
| 2017 | 68      | \$ 700,000   | 4.5 %   | \$ 460,000 | \$ 2,450,000 |
| 2018 | 62      | \$ 678,750   | -3.0 %  | \$ 390,000 | \$ 1,500,000 |
| 2019 | 53      | \$ 695,000   | 2.4 %   | \$ 410,000 | \$ 3,000,000 |
| 2020 | 74      | \$ 665,000   | -4.3 %  | \$ 450,000 | \$ 1,775,000 |
| 2021 | 67      | \$ 831,000   | 25.0 %  | \$ 510,000 | \$ 2,000,000 |
| 2022 | 58      | \$ 1,045,000 | 25.8 %  | \$ 630,000 | \$ 2,750,000 |
| 2023 | 54      | \$ 950,000   | -9.1 %  | \$ 540,000 | \$ 2,695,000 |
| 2024 | 68      | \$ 1,244,875 | 31.0 %  | \$ 650,000 | \$ 3,050,000 |
| 2025 | 0       |              |         |            |              |

# Median Sale Price \$1.24m

Based on 68 recorded House sales within the last 12 months (2024)

Based on a rolling 12 month period and may differ from calendar year statistics

# Suburb Growth

+31.0%

Current Median Price: \$1,244,875 Previous Median Price: \$950,000

Based on 122 recorded House sales compared over the last two rolling 12 month periods