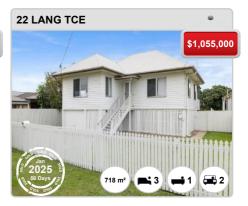

luding consequential damage) relating to any use of the data. Data must not be used for direct marketing or be used in breach of the privacy laws; more information at www.propertydatacodeofconduct.com.au.



# **NORTHGATE - Recently Sold Properties**

#### **Median Sale Price**

\$1.24m

Based on 68 recorded House sales within the last 12 months (2024)

Based on a rolling 12 month period and may differ from calendar year statistics

#### **Suburb Growth**

+31.0%

Current Median Price: \$1,244,875 Previous Median Price: \$950,000

Based on 122 recorded House sales compared over the last two rolling 12 month periods

#### **# Sold Properties**

68

Based on recorded House sales within the 12 months (2024)

Based on a rolling 12 month period and may differ from calendar year statistics



















#### Prepared on 30/01/2025 by Janelle McKenna, 0417004845 at Place Estate Agents Ascot. © Property Data Solutions Pty Ltd 2025 (pricefinder.com.au)