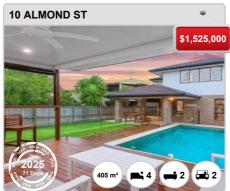

ncluding consequential damage) relating to any use of the data. Data must not be used for direct marketing or be used in breach of the privacy laws; more information at www.propertydatacodeofconduct.com.au.



# **NORTHGATE - Recently Sold Properties**

#### **Median Sale Price**

\$1.24m

Based on 68 recorded House sales within the last 12 months (2024)

Based on a rolling 12 month period and may differ from calendar year statistics

#### **Suburb Growth**

+31.0%

Current Median Price: \$1,244,875 Previous Median Price: \$950,000

Based on 122 recorded House sales compared over the last two rolling 12 month periods

#### **# Sold Properties**

68

Based on recorded House sales within the 12 months (2024)

Based on a rolling 12 month period and may differ from calendar year statistics



















#### Prepared on 30/01/2025 by Janelle McKenna, 0417004845 at Place Estate Agents Ascot. © Property Data Solutions Pty Ltd 2025 (pricefinder.com.au)