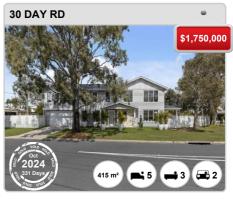

acodeofconduct.com.au.



# **NORTHGATE - Recently Sold Properties**

#### **Median Sale Price**

\$1.24m

Based on 68 recorded House sales within the last 12 months (2024)

Based on a rolling 12 month period and may differ from calendar year statistics

#### **Suburb Growth**

+31.0%

Current Median Price: \$1,244,875 Previous Median Price: \$950,000

Based on 122 recorded House sales compared over the last two rolling 12 month periods

#### **# Sold Properties**

68

Based on recorded House sales within the 12 months (2024)

Based on a rolling 12 month period and may differ from calendar year statistics



















#### Prepared on 30/01/2025 by Janelle McKenna, 0417004845 at Place Estate Agents Ascot. © Property Data Solutions Pty Ltd 2025 (pricefinder.com.au)