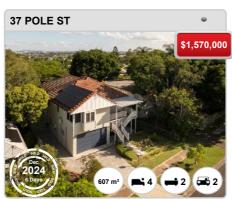

ng consequential damage) relating to any use of the data. Data must not be used for direct marketing or be used in breach of the privacy laws; more information at www.propertydatacodeofconduct.com.au.



# **NORTHGATE - Recently Sold Properties**

#### **Median Sale Price**

\$1.24m

Based on 68 recorded House sales within the last 12 months (2024)

Based on a rolling 12 month period and may differ from calendar year statistics

#### **Suburb Growth**

+31.0%

Current Median Price: \$1,244,875 Previous Median Price: \$950,000

Based on 122 recorded House sales compared over the last two rolling 12 month periods

#### **# Sold Properties**

68

Based on recorded House sales within the 12 months (2024)

Based on a rolling 12 month period and may differ from calendar year statistics



















#### Prepared on 30/01/2025 by Janelle McKenna, 0417004845 at Place Estate Agents Ascot. © Property Data Solutions Pty Ltd 2025 (pricefinder.com.au)