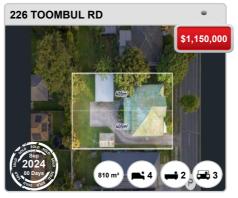

eofconduct.com.au.



# **NORTHGATE - Recently Sold Properties**

#### **Median Sale Price**

\$1.24m

Based on 68 recorded House sales within the last 12 months (2024)

Based on a rolling 12 month period and may differ from calendar year statistics

#### **Suburb Growth**

+31.0%

Current Median Price: \$1,244,875 Previous Median Price: \$950,000

Based on 122 recorded House sales compared over the last two rolling 12 month periods

#### **# Sold Properties**

68

Based on recorded House sales within the 12 months (2024)

Based on a rolling 12 month period and may differ from calendar year statistics



















#### Prepared on 30/01/2025 by Janelle McKenna, 0417004845 at Place Estate Agents Ascot. © Property Data Solutions Pty Ltd 2025 (pricefinder.com.au)