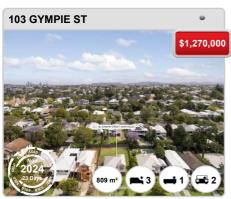

ropertydatacodeofconduct.com.au.



# **NORTHGATE - Recently Sold Properties**

#### **Median Sale Price**

\$1.24m

Based on 68 recorded House sales within the last 12 months (2024)

Based on a rolling 12 month period and may differ from calendar year statistics

#### **Suburb Growth**

+31.0%

Current Median Price: \$1,244,875 Previous Median Price: \$950,000

Based on 122 recorded House sales compared over the last two rolling 12 month periods

#### **# Sold Properties**

68

Based on recorded House sales within the 12 months (2024)

Based on a rolling 12 month period and may differ from calendar year statistics



















#### Prepared on 30/01/2025 by Janelle McKenna, 0417004845 at Place Estate Agents Ascot. © Property Data Solutions Pty Ltd 2025 (pricefinder.com.au)