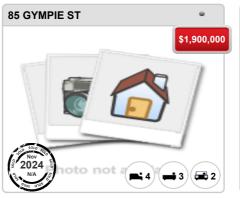

ww.propertydatacodeofconduct.com.au.



# **NORTHGATE - Recently Sold Properties**

#### **Median Sale Price**

\$1.24m

Based on 68 recorded House sales within the last 12 months (2024)

Based on a rolling 12 month period and may differ from calendar year statistics

#### **Suburb Growth**

+31.0%

Current Median Price: \$1,244,875 Previous Median Price: \$950,000

Based on 122 recorded House sales compared over the last two rolling 12 month periods

#### **# Sold Properties**

68

Based on recorded House sales within the 12 months (2024)

Based on a rolling 12 month period and may differ from calendar year statistics



















#### Prepared on 30/01/2025 by Janelle McKenna, 0417004845 at Place Estate Agents Ascot. © Property Data Solutions Pty Ltd 2025 (pricefinder.com.au)