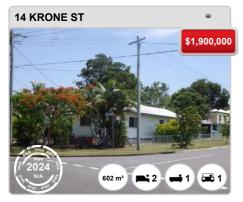

www.propertydatacodeofconduct.com.au.



# **NORTHGATE - Recently Sold Properties**

#### **Median Sale Price**

\$1.24m

Based on 68 recorded House sales within the last 12 months (2024)

Based on a rolling 12 month period and may differ from calendar year statistics

#### **Suburb Growth**

+31.0%

Current Median Price: \$1,244,875 Previous Median Price: \$950,000

Based on 122 recorded House sales compared over the last two rolling 12 month periods

#### **# Sold Properties**

68

Based on recorded House sales within the 12 months (2024)

Based on a rolling 12 month period and may differ from calendar year statistics



















#### Prepared on 30/01/2025 by Janelle McKenna, 0417004845 at Place Estate Agents Ascot. © Property Data Solutions Pty Ltd 2025 (pricefinder.com.au)