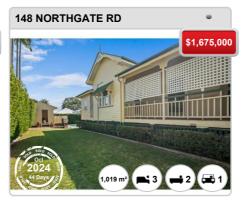

atacodeofconduct.com.au.



# **NORTHGATE - Recently Sold Properties**

#### **Median Sale Price**

\$1.24m

Based on 68 recorded House sales within the last 12 months (2024)

Based on a rolling 12 month period and may differ from calendar year statistics

#### **Suburb Growth**

+31.0%

Current Median Price: \$1,244,875 Previous Median Price: \$950,000

Based on 122 recorded House sales compared over the last two rolling 12 month periods

#### **# Sold Properties**

68

Based on recorded House sales within the 12 months (2024)

Based on a rolling 12 month period and may differ from calendar year statistics



















#### Prepared on 30/01/2025 by Janelle McKenna, 0417004845 at Place Estate Agents Ascot. © Property Data Solutions Pty Ltd 2025 (pricefinder.com.au)