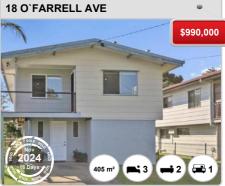

.propertydatacodeofconduct.com.au.



# **NORTHGATE - Recently Sold Properties**

#### **Median Sale Price**

\$1.24m

Based on 68 recorded House sales within the last 12 months (2024)

Based on a rolling 12 month period and may differ from calendar year statistics

#### **Suburb Growth**

+31.0%

Current Median Price: \$1,244,875 Previous Median Price: \$950,000

Based on 122 recorded House sales compared over the last two rolling 12 month periods

#### **# Sold Properties**

68

Based on recorded House sales within the 12 months (2024)

Based on a rolling 12 month period and may differ from calendar year statistics



















#### Prepared on 30/01/2025 by Janelle McKenna, 0417004845 at Place Estate Agents Ascot. © Property Data Solutions Pty Ltd 2025 (pricefinder.com.au)