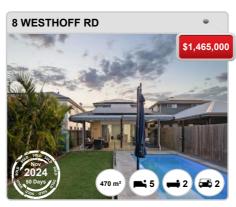

sequential damage) relating to any use of the data. Data must not be used for direct marketing or be used in breach of the privacy laws; more information at www.propertydatacodeofconduct.com.au.



# **NORTHGATE - Recently Sold Properties**

#### **Median Sale Price**

\$1.24m

Based on 68 recorded House sales within the last 12 months (2024)

Based on a rolling 12 month period and may differ from calendar year statistics

#### **Suburb Growth**

+31.0%

Current Median Price: \$1,244,875 Previous Median Price: \$950,000

Based on 122 recorded House sales compared over the last two rolling 12 month periods

#### **# Sold Properties**

68

Based on recorded House sales within the 12 months (2024)

Based on a rolling 12 month period and may differ from calendar year statistics



















#### Prepared on 30/01/2025 by Janelle McKenna, 0417004845 at Place Estate Agents Ascot. © Property Data Solutions Pty Ltd 2025 (pricefinder.com.au)