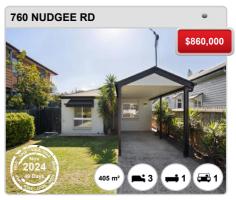

rtydatacodeofconduct.com.au.



# **NORTHGATE - Recently Sold Properties**

#### **Median Sale Price**

\$1.24m

Based on 68 recorded House sales within the last 12 months (2024)

Based on a rolling 12 month period and may differ from calendar year statistics

#### **Suburb Growth**

+31.0%

Current Median Price: \$1,244,875 Previous Median Price: \$950,000

Based on 122 recorded House sales compared over the last two rolling 12 month periods

#### **# Sold Properties**

68

Based on recorded House sales within the 12 months (2024)

Based on a rolling 12 month period and may differ from calendar year statistics



















#### Prepared on 30/01/2025 by Janelle McKenna, 0417004845 at Place Estate Agents Ascot. © Property Data Solutions Pty Ltd 2025 (pricefinder.com.au)