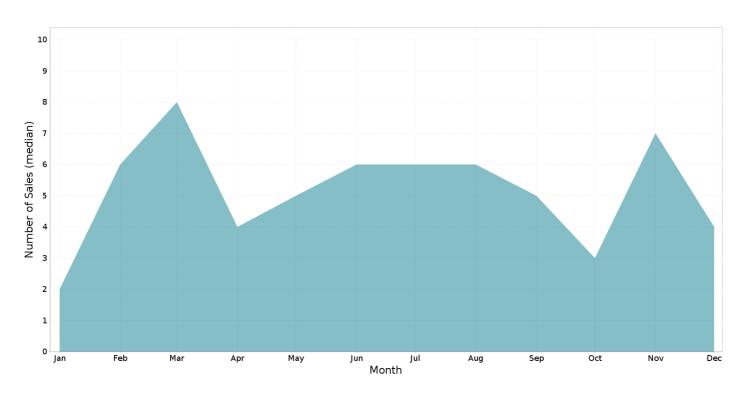

\$ 450,000 | \$ 1,775,000 |
| 2021 | 67      | \$ 831,000   | 25.0 %  | \$ 510,000 | \$ 2,000,000 |
| 2022 | 58      | \$ 1,045,000 | 25.8 %  | \$ 630,000 | \$ 2,750,000 |
| 2023 | 54      | \$ 950,000   | -9.1 %  | \$ 540,000 | \$ 2,695,000 |
| 2024 | 68      | \$ 1,244,875 | 31.0 %  | \$ 650,000 | \$ 3,050,000 |
| 2025 | 0       |              |         |            |              |

# Median Sale Price \$1.24m

Based on 68 recorded House sales within the last 12 months (2024)

Based on a rolling 12 month period and may differ from calendar year statistics

# Suburb Growth

+31.0%

Current Median Price: \$1,244,875 Previous Median Price: \$950,000

Based on 122 recorded House sales compared over the last two rolling 12 month periods





# **NORTHGATE - Peak Selling Periods (3 years)**



## **NORTHGATE - Price Range Segments (12 months)**



Price Range Segments

The materials are provided as an information source only. © Based on or contains data provided by the State of Queensland (Department of Resources) 2024. In consideration of the State permitting use of this data you acknowledge and agree that the State gives no warranty in relation to the data (including accuracy, reliability, completeness, currency or suitability) and accepts no liability (including without limitation, liability in negligence) for any loss, damage or costs (including consequential damage) relating to any use of the data. Data must not be used for direct marketing or be used in breach of the privacy laws; more information at www.propertydatacodeofconduct.com.au.



# **NORTHGATE - Recently Sold